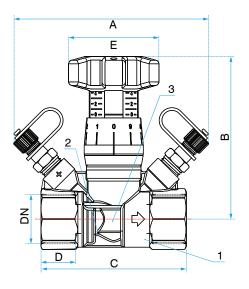

## **Product Dimensions:**

#### Variable Orifice Balancing Valve

| DN | Α   | В    | с   | D    | Е  | Kvs  |
|----|-----|------|-----|------|----|------|
| 15 | 106 | 87.5 | 75  | 16   | 50 | 1.7  |
| 20 | 107 | 89.5 | 80  | 19   | 50 | 2.9  |
| 25 | 107 | 91.5 | 87  | 21   | 50 | 4.1  |
| 32 | 123 | 99   | 108 | 22.5 | 50 | 6.7  |
| 40 | 128 | 99   | 115 | 23   | 50 | 10.4 |
| 50 | 132 | 100  | 124 | 26.5 | 50 | 15.1 |

NOTE: Dimensions are in mm

#### **Drawing Specification**

| No. | Part | Material  |
|-----|------|-----------|
| 1   | Body | DZR Brass |
| 2   | Seat | EPDM      |
| 3   | Disc | DZR Brass |