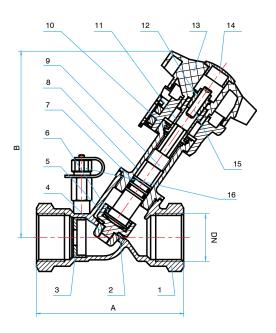

## **Product Dimensions:**

## **Drawing Specification**

| No. | Part                | Material                           |
|-----|---------------------|------------------------------------|
| 1   | Body                | Bronze                             |
| 2   | Disc Face           | PTFE 1" - 2", DZR Brass ½"- ¾"     |
| 3   | Orifice Plate       | DZR Brass                          |
| 4   | Nut                 | DZR Brass                          |
| 5   | Disc                | DZR Brass                          |
| 6   | Disc Retaining Ring | DZR Brass                          |
| 7   | O Ring              | NBR                                |
| 8   | Bonnet              | DZR Brass ½"- 1¼" , Bronze 1½"- 2" |
| 9   | Steam               | DZR Brass                          |
| 10  | Retainer Ring       | Stainless Steel 304                |
| 11  | Sleeve              | Brass                              |
| 12  | Screw               | Brass                              |
| 13  | Hand-Wheel          | Polyamide                          |
| 14  | Сар                 | Polyamide                          |
| 15  | Screw               | Stainless Steel 304                |
| 16  | Test Point          | DZR Brass                          |