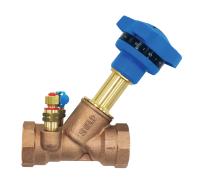

## Fixed Orifice Double Regulating Valve

**Model: SD-9951** 

The SD-9951 is designed in accordance with BS 7350. Fixed orifice double regulating valve offers an accuracy of  $\pm 5\%$  on all settings for precise flow regulation. These are Y-pattern globe valves with characterised throttling disc tending towards equal percentage performance. Fixed orifice double regulating feature allows valve opening to be set with an allen key. The operation of the valve is by using of microset hand wheel.

# Fixed Orifice Double Regulating Valve