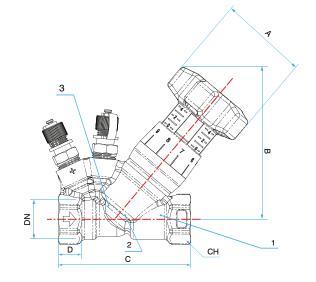

## **Product Dimensions:**

#### Fixed Orifice Balancing Valve

| DN | Α  | В   | С    | D     | СН | Kv    | Kvs  |
|----|----|-----|------|-------|----|-------|------|
| 15 | 50 | 83  | 72.5 | 113.0 | 25 | 2.00  | 2.3  |
| 20 | 50 | 82  | 82.0 | 116.5 | 31 | 3.88  | 5.3  |
| 25 | 50 | 84  | 95   | 130.0 | 38 | 7.28  | 9.2  |
| 32 | 50 | 87  | 122  | 131.0 | 47 | 13.39 | 19.0 |
| 40 | 50 | 107 | 138  | 149.0 | 55 | 18.60 | 22.1 |
| 50 | 50 | 103 | 161  | 164.0 | 66 | 30.10 | 42.3 |

NOTE: Dimensions are in mm

## **Drawing Specification**

| No. | Part | Material  |
|-----|------|-----------|
| 1   | Body | DZR Brass |
| 2   | Seat | EPDM      |
| 3   | Disc | DZR Brass |