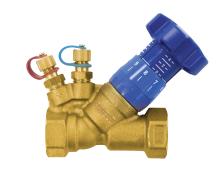

## Fixed Orifice Balancing Valve

Model: SD-9746

Balancing valves SD 9746 perfectly combine with a regulating valve and flow measuring device all in one-piece body. This solution, thanks to its particular fixed orifice type measurement system, provides high accuracy flow balancing across all valve settings with an error margin within  $\pm 5\%$  of the gauged value.

#### **BENEFITS:**

- ▶ Interception, measurements and regulation
- ▶ Integrated metering station
- Early reading of the preset by graduated scale
- ▶ Shutter with linear profile
- Preset mechanical memory
- Compact valve body