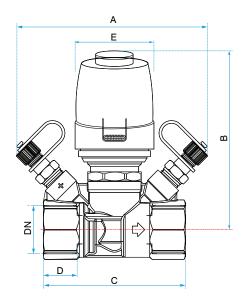

## **Product Dimensions:**

#### SD 9788NC/NO/PRO - Thermoelectric Actuated 2 Way Valve

| DN | Α   | В   | С  | D  | E  | Kvs p=2.2   | Kvs p=4     |
|----|-----|-----|----|----|----|-------------|-------------|
| 15 | 106 | 98  | 75 | 16 | 45 | 0.26 ÷ 1.70 | 0.07 ÷ 1.60 |
| 20 | 107 | 100 | 80 | 19 | 45 | 0.26 ÷ 2.90 | 0.07 ÷ 2.70 |
| 25 | 107 | 102 | 87 | 21 | 45 | 0.26 ÷ 3.50 | 0.07 ÷ 3.20 |

NOTE: Dimensions are in mm