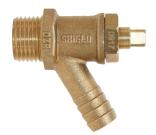

### SD-AV16 HD

The SD-DC16 drain valve is manufactured in accordance with BS 2879 and can be used for domestic and commercial plumbing, industrial application, agricultural requirements, heating, sanitary, waterworks and generally with every non-aggressive fluid.