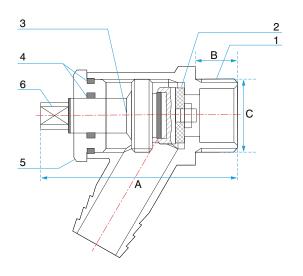

## **Product Dimensions:**

Drain Valve

| DN | А  | в  | с  |
|----|----|----|----|
| 15 | 56 | 13 | 20 |
| 20 | 64 | 16 | 26 |
| 25 | 89 | 19 | 32 |

NOTE: Dimensions are in mm

### **Drawing Specification**

| No. | Part    | Material  |
|-----|---------|-----------|
| 1   | Body    | DZR Brass |
| 2   | Gasket  | NBR       |
| 3   | Disc    | DZR Brass |
| 4   | O Rings | NBR       |
| 5   | Bonnet  | DZR Brass |
| 6   | Stem    | DZR Brass |